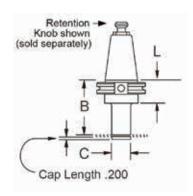

## **CAT50 Slitting Saw Holders**

- Change saw width without spacers
- Face is held perpendicular to center line within .0002"
- Pilot diameter is sized for precision fit with cutter and is keyed for
- Designed for slitting saws up to 5/16" thick wider cutters use Stub Arbor Holder

| CAT50 Slitting Saw Holders |                |                    |      |      |               |
|----------------------------|----------------|--------------------|------|------|---------------|
| Taper                      | Cutter Size ID | Gage<br>Length (B) | С    | L    | Part #        |
| CAT50                      | 1.00           | 4.00               | 1.50 | 1.38 | RC5SS10004000 |
| CAT50                      | 1.00           | 6.00               | 1.50 | 1.38 | RC5SS10006000 |
| CAT50                      | 1.25           | 6.00               | 2.00 | 1.38 | RC5SS12506000 |